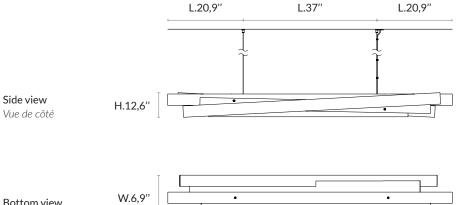

## **TECHNICAL INFORMATIONS**

| <b>TERRA</b> S | ) |
|----------------|---|
|----------------|---|

| Туре                    | Pendant light                                                                                                                                                                                                                                               |
|-------------------------|-------------------------------------------------------------------------------------------------------------------------------------------------------------------------------------------------------------------------------------------------------------|
| Environment             | Indoor                                                                                                                                                                                                                                                      |
| Material                | Alabaster and burnt wood                                                                                                                                                                                                                                    |
| Suspension system       | 2 stainless steel wire rope pendant<br>Overall drop of the lighting fixture (distance between the ceiling and the lowest part of the fixture) to be specified.<br>Height included in standard price : 59". Additional length to order (Price upon request). |
| Lighting system         | LED Strip 2,9 W/ft - Dimmable intensity (2700K or 3000K) - Remoted transfomer                                                                                                                                                                               |
| Lighting control system | To be chosen according to project                                                                                                                                                                                                                           |
| Wattage                 | 36W                                                                                                                                                                                                                                                         |
| Voltage                 | 24 V : transformer provided                                                                                                                                                                                                                                 |
| Luminous flux           | Source : 3500 lm<br>The alabaster diffuses between 40 and 60% of the light source lumens                                                                                                                                                                    |
| Weight                  |                                                                                                                                                                                                                                                             |

Weight

Approx. 99,2 lb

Bottom view

TERRA<sup>©</sup> DESIGN BY ATELIER ALAIN ELLOUZ MADE IN FRANCE