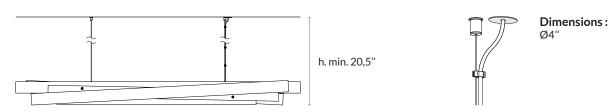

## **TECHNICAL INFORMATIONS**

| <b>TERRA</b> S | ) |
|----------------|---|
|----------------|---|

| Туре                    | Pendant light                                                                                                                                                                                                                                               |
|-------------------------|-------------------------------------------------------------------------------------------------------------------------------------------------------------------------------------------------------------------------------------------------------------|
| Environment             | Indoor                                                                                                                                                                                                                                                      |
| Material                | Alabaster and burnt wood                                                                                                                                                                                                                                    |
| Suspension system       | 2 stainless steel wire rope pendant<br>Overall drop of the lighting fixture (distance between the ceiling and the lowest part of the fixture) to be specified.<br>Height included in standard price : 59". Additional length to order (Price upon request). |
| Lighting system         | LED Strip 2,9 W/ft - Dimmable intensity (2700K or 3000K) - Remoted transfomer                                                                                                                                                                               |
| Lighting control system | To be chosen according to project                                                                                                                                                                                                                           |
| Wattage                 | 36W                                                                                                                                                                                                                                                         |
| Voltage                 | 24 V : transformer provided                                                                                                                                                                                                                                 |
| Luminous flux           | Source : 3500 lm<br>The alabaster diffuses between 40 and 60% of the light source lumens                                                                                                                                                                    |
| Weight                  |                                                                                                                                                                                                                                                             |

Weight

Approx. 99,2 lb

Bottom view

TERRA<sup>©</sup> DESIGN BY ATELIER ALAIN ELLOUZ MADE IN FRANCE