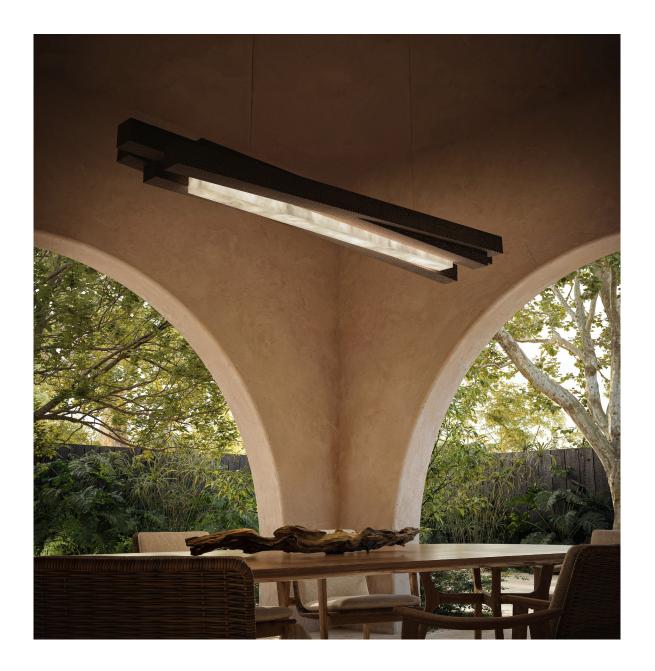

# TERRA s

Alain Ellouz .paris

## **TECHNICAL INFORMATIONS**

| <b>TERRA</b> S | ) |
|----------------|---|
|----------------|---|

| Туре                    | Pendant light                                                                                                                                                                                                                                               |
|-------------------------|-------------------------------------------------------------------------------------------------------------------------------------------------------------------------------------------------------------------------------------------------------------|
| Environment             | Indoor                                                                                                                                                                                                                                                      |
| Material                | Alabaster and burnt wood                                                                                                                                                                                                                                    |
| Suspension system       | 2 stainless steel wire rope pendant<br>Overall drop of the lighting fixture (distance between the ceiling and the lowest part of the fixture) to be specified.<br>Height included in standard price : 59". Additional length to order (Price upon request). |
| Lighting system         | LED Strip 2,9 W/ft - Dimmable intensity (2700K or 3000K) - Remoted transfomer                                                                                                                                                                               |
| Lighting control system | To be chosen according to project                                                                                                                                                                                                                           |
| Wattage                 | 36W                                                                                                                                                                                                                                                         |
| Voltage                 | 24 V : transformer provided                                                                                                                                                                                                                                 |
| Luminous flux           | Source : 3500 lm<br>The alabaster diffuses between 40 and 60% of the light source lumens                                                                                                                                                                    |
| Weight                  |                                                                                                                                                                                                                                                             |